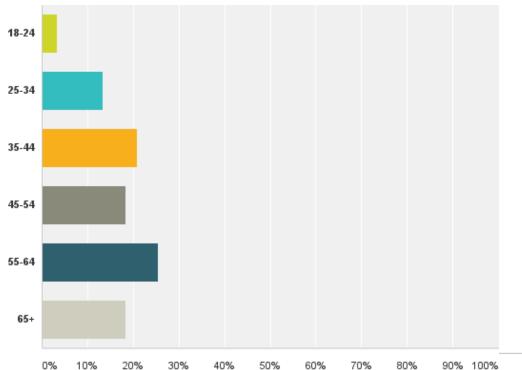

### Q2: What is your age?

### Q2: What is your age?

| Answer Choices | Responses |     |
|----------------|-----------|-----|
| 18-24          | 3.42%     | 13  |
| 25-34          | 13.42%    | 51  |
| 35-44          | 20.79%    | 79  |
| 45-54          | 18.42%    | 70  |
| 55-64          | 25.53%    | 97  |
| 65+            | 18.42%    | 70  |
| Total          |           | 380 |