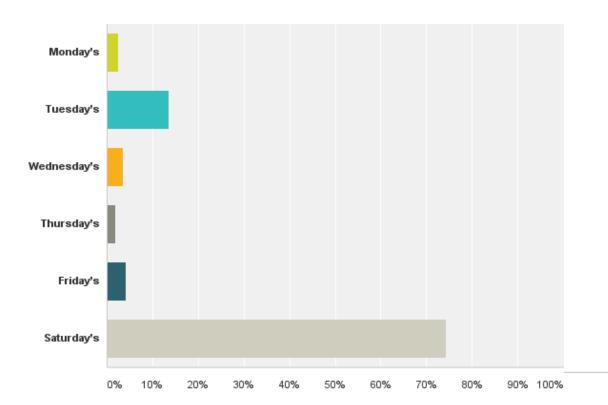

### Q18: What day bests suits your schedule for using the landfill?

### Q18: What day bests suits your schedule for using the landfill?

| Answer Choices | Responses |     |
|----------------|-----------|-----|
| Monday's       | 2.49%     | 9   |
| Tuesday's      | 13.57%    | 49  |
| Wednesday's    | 3.60%     | 13  |
| Thursday's     | 1.94%     | 7   |
| Friday's       | 4.16%     | 15  |
| Saturday's     | 74.24%    | 268 |
| Total          | 3         | 361 |