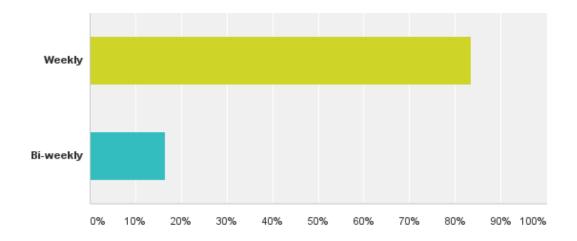

### Q11: Would you prefer weekly or biweekly garbage and recycling curbside collection?

### Q11: Would you prefer weekly or biweekly garbage and recycling curbside collection?

| Answer Choices | Responses        |    |
|----------------|------------------|----|
| Weekly         | <b>83.42%</b> 30 | 07 |
| Bi-weekly      | <b>16.58%</b> 6  | 61 |
| Total          | 36               | 68 |