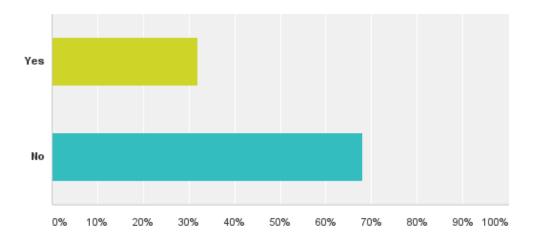

# added to your tax bill instead of using the Bag Tag system for curbside collection service?

# added to your tax bill instead of using the Bag Tag system for curbside collection service?

| Answer Choices | Responses |     |
|----------------|-----------|-----|
| Yes            | 31.97%    | 117 |
| No             | 68.03%    | 249 |
| Total          |           | 366 |