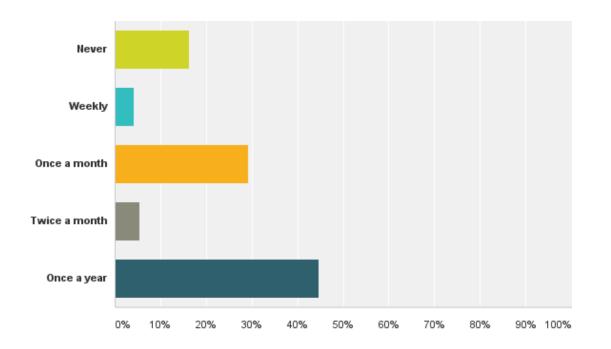

#### Q16: How often do you use the landfill?

Answered: 362 Skipped: 18

Powered by 🖒 SurveyMonkey

#### Q16: How often do you use the landfill?

| Answer Choices | Responses |     |
|----------------|-----------|-----|
| Never          | 16.30%    | 59  |
| Weekly         | 4.14%     | 15  |
| Once a month   | 29.28%    | 106 |
| Twice a month  | 5.52%     | 20  |
| Once a year    | 44.75%    | 162 |
| Total          |           | 362 |