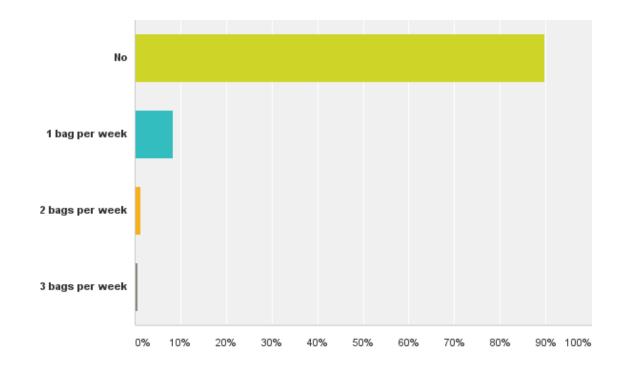

#### **Q6: Do you burn garbage? How much?**

Answered: 374 Skipped: 6

Powered by 🖒 SurveyMonkey

### **Q6: Do you burn garbage? How much?**

| Answer Choices  | Responses |     |
|-----------------|-----------|-----|
| No              | 89.84%    | 336 |
| 1 bag per week  | 8.29%     | 31  |
| 2 bags per week | 1.34%     | 5   |
| 3 bags per week | 0.53%     | 2   |
| Total           |           | 374 |