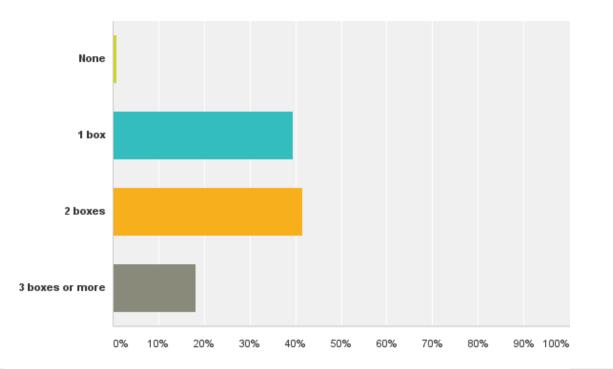

### Q10: How much recycling do you do per week? (1 box = 1 standard blue box)

Answered: 368 Skipped: 12

Powered by SurveyMonkey

## Q10: How much recycling do you do per week? (1 box = 1 standard blue box)

| Answer Choices  | Responses |     |
|-----------------|-----------|-----|
| None            | 0.82%     | 3   |
| 1 box           | 39.40%    | 145 |
| 2 boxes         | 41.58%    | 153 |
| 3 boxes or more | 18.21%    | 67  |
| Total           |           | 368 |