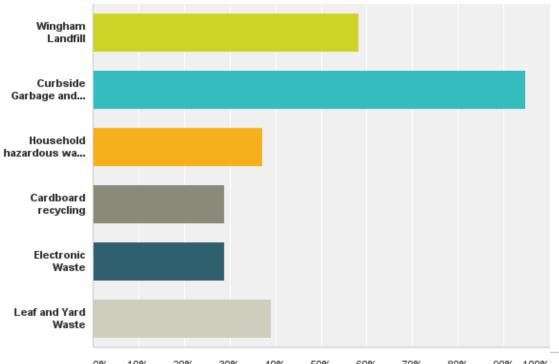

### Q5: Which waste management services do you currently use?

Answered: 376 Skipped: 4

0% 10% 20% 30% 40% 50% 60% 70% 80% 90% 100%

### Q5: Which waste management services do you currently use?

| Answer Choices                                                     | Response | s   |
|--------------------------------------------------------------------|----------|-----|
| Wingham Landfill                                                   | 58.24%   | 219 |
| Curbside Garbage and Recycling Collection                          | 94.68%   | 356 |
| Household hazardous waste annual event or drop off at the landfill | 37.23%   | 140 |
| Cardboard recycling                                                | 28.72%   | 108 |
| Electronic Waste                                                   | 28.72%   | 108 |
| Leaf and Yard Waste                                                | 39.10%   | 147 |
| Total Respondents: 376                                             |          |     |