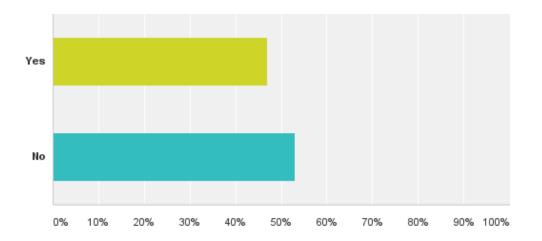

### Q7: Do you compost?

### Q7: Do you compost?

| Answer Choices | Responses         |
|----------------|-------------------|
| Yes            | <b>47.06%</b> 176 |
| No             | <b>52.94%</b> 198 |
| Total          | 374               |