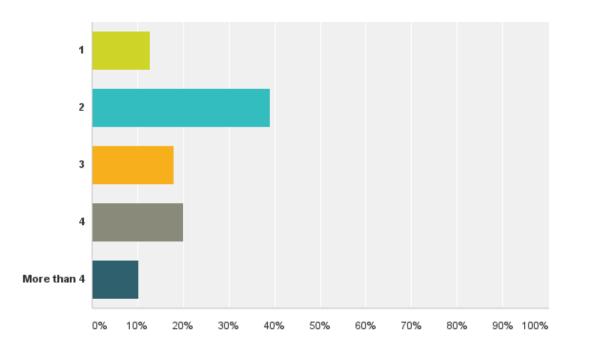

### Q4: How many people currently live in your household?

Answered: 379 Skipped: 1

Powered by 🖒 SurveyMonkey

### Q4: How many people currently live in your household?

| Answer Choices | Responses |     |
|----------------|-----------|-----|
| 1              | 12.66%    | 48  |
| 2              | 39.05%    | 148 |
| 3              | 17.94%    | 68  |
| 4              | 20.05%    | 76  |
| More than 4    | 10.29%    | 39  |
| Total          |           | 379 |