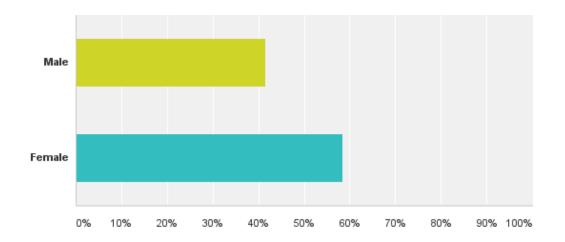

#### Q3: Are you male or female?

#### Q3: Are you male or female?

| Answer Choices | Responses |     |
|----------------|-----------|-----|
| Male           | 41.58%    | 158 |
| Female         | 58.42%    | 222 |
| Total          |           | 380 |