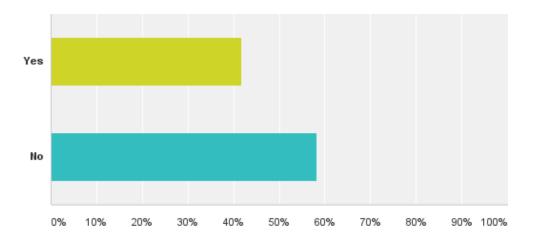

### Q12: Do you like using bag tags?

### Q12: Do you like using bag tags?

| Answer Choices | Responses |     |
|----------------|-----------|-----|
| Yes            | 41.85%    | 154 |
| No             | 58.15%    | 214 |
| Total          |           | 368 |