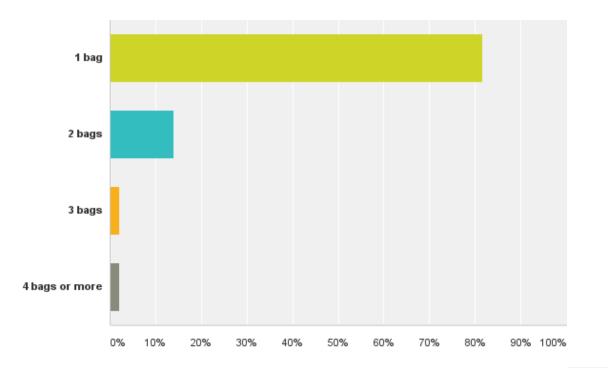

## Q9: How much garbage do you generate per week? (1 bag = 1 clear garbage bag)

Answered: 370 Skipped: 10

Powered by SurveyMonkey

## Q9: How much garbage do you generate per week? (1 bag = 1 clear garbage bag)

| Answer Choices | Responses |     |
|----------------|-----------|-----|
| 1 bag          | 81.62%    | 302 |
| 2 bags         | 14.05%    | 52  |
| 3 bags         | 2.16%     | 8   |
| 4 bags or more | 2.16%     | 8   |
| Total          |           | 370 |