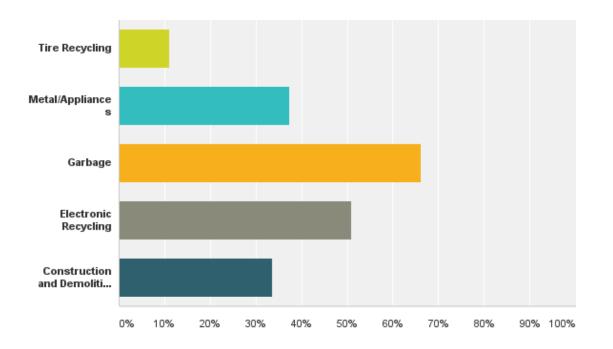

#### Q17: What services at the Wingham Landfill do you use?

Answered: 361 Skipped: 19

Powered by SurveyMonkey

### Q17: What services at the Wingham Landfill do you use?

| Answer Choices                    | Responses |     |
|-----------------------------------|-----------|-----|
| Tire Recycling                    | 11.08%    | 40  |
| Metal/Appliances                  | 37.40%    | 135 |
| Garbage                           | 66.20%    | 239 |
| Electronic Recycling              | 50.97%    | 184 |
| Construction and Demolition Waste | 33.52%    | 121 |
| Total Respondents: 361            |           |     |