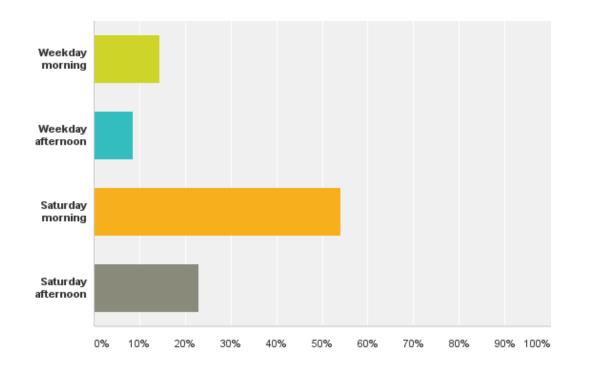

### Q19: What time bests suits your schedule for using the landfill?

Answered: 361 Skipped: 19

Powered by 🗥 SurveyMonkey

### Q19: What time bests suits your schedule for using the landfill?

| Answer Choices     | Responses |     |
|--------------------|-----------|-----|
| Weekday morning    | 14.40%    | 52  |
| Weekday afternoon  | 8.59%     | 31  |
| Saturday morning   | 54.02%    | 195 |
| Saturday afternoon | 22.99%    | 83  |
| Total              |           | 361 |