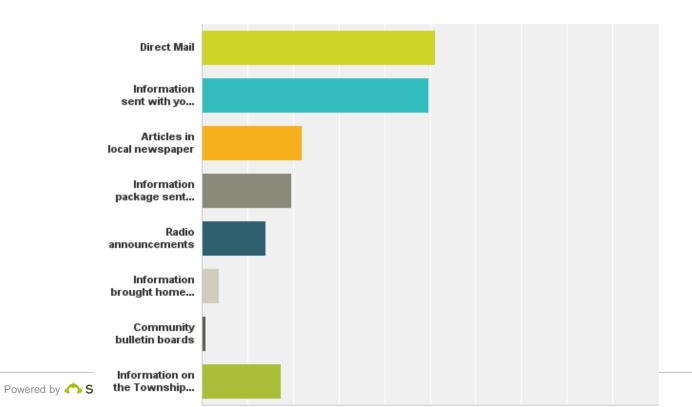

### Q8: What is the best way to communicate to you about solid waste initiatives?

### Q8: What is the best way to communicate to you about solid waste initiatives?

| Answer Choices                                     | Responses |     |
|----------------------------------------------------|-----------|-----|
| Direct Mail                                        | 51.21%    | 190 |
| Information sent with your utility and tax bills   | 49.60%    | 184 |
| Articles in local newspaper                        | 21.83%    | 81  |
| Information package sent once or twice per year    | 19.68%    | 73  |
| Radio announcements                                | 14.02%    | 52  |
| Information brought home by school children        | 3.77%     | 14  |
| Community bulletin boards                          | 0.81%     | 3   |
| Information on the Township of North Huron website | 17.25%    | 64  |
| Total Respondents: 371                             |           |     |