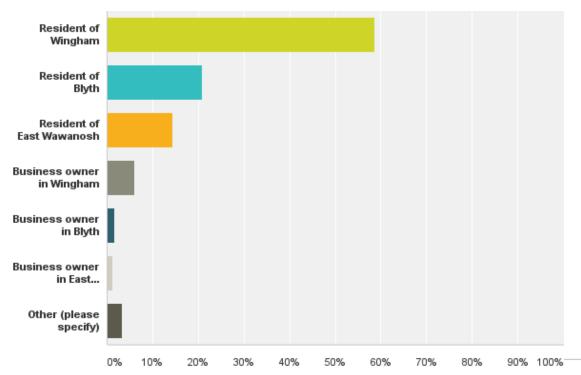

### Q1: Are you a

### Q1: Are you a

| Answer Choices                  | Responses |     |
|---------------------------------|-----------|-----|
| Resident of Wingham             | 58.68%    | 223 |
| Resident of Blyth               | 20.79%    | 79  |
| Resident of East Wawanosh       | 14.47%    | 55  |
| Business owner in Wingham       | 6.05%     | 23  |
| Business owner in Blyth         | 1.58%     | 6   |
| Business owner in East Wawanosh | 1.32%     | 5   |
| Other (please specify)          | 3.42%     | 13  |
| Total Respondents: 380          |           |     |