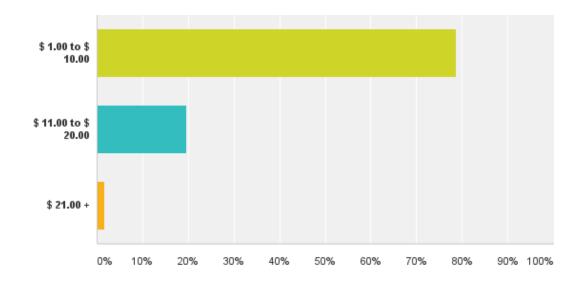

## Q14: How much would you pay per month for garbage and recycling service?

## Q14: How much would you pay per month for garbage and recycling service?

| Answer Choices       | Responses |     |
|----------------------|-----------|-----|
| \$ 1.00 to \$ 10.00  | 78.63%    | 92  |
| \$ 11.00 to \$ 20.00 | 19.66%    | 23  |
| \$ 21.00 +           | 1.71%     | 2   |
| Total                |           | 117 |