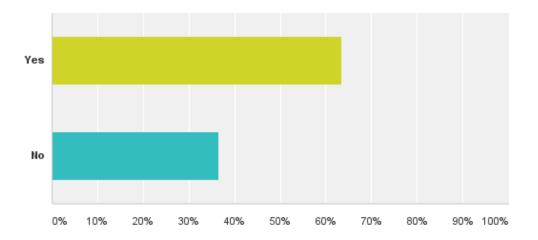

## Q15: Would you be interested in using the wheeled collection bins for Curbside Garbage and Recycling?

## Q15: Would you be interested in using the wheeled collection bins for Curbside Garbage and Recycling?

| Answer Choices | Responses |     |
|----------------|-----------|-----|
| Yes            | 63.46%    | 231 |
| No             | 36.54%    | 133 |
| Total          |           | 364 |