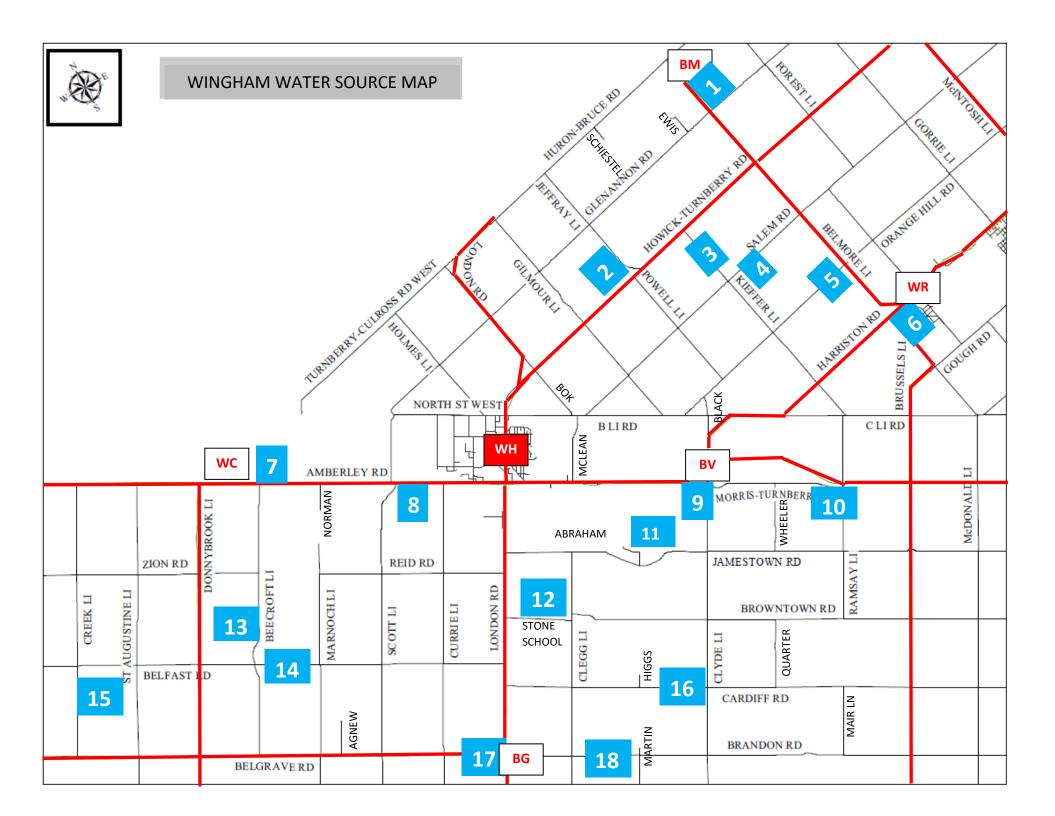

| Water Supply Point |        |                                                                                                              |
|--------------------|--------|--------------------------------------------------------------------------------------------------------------|
| Мар                | Number | Location                                                                                                     |
| Wingham            | 1      | 91064 Belmore Line (south edge of Belmore) > pond, access using righty hand side of driveway                 |
| Wingham            | 2      | 90379 Jeffray (just north of Howick Turnberry Road) > river                                                  |
| Wingham            | 3      | Kieffer Line north of Salem Salem > bridge, access using south east side                                     |
| Wingham            | 4      | Salem Road between Kieffer and Belmore Line > bridge, use farm laneway                                       |
| Wingham            | 5      | Orange Hill Road between Kieffer and Belmore Line > bridge, use gate on north west side                      |
| Wingham            | 6      | Main street in Wroxeter > north east side of bridge (Gibson & Howick Streets)                                |
| Wingham            | 7      | Between 52 & 78 Amberley Road > pond on north side of road, fill trucks on highway                           |
| Wingham            | 8      | <b>39591 Amberley Road</b> > pond, access from shoulder on south side of road                                |
| Wingham            | 9      | Bluevale Dam > 7 Morris St Bluevale                                                                          |
| Wingham            | 10     | Across from 42169 Morris Turnberry Road > river                                                              |
| Wingham            | 11     | Abraham Road bridge > bridge, access using south west side                                                   |
| Wingham            | 12     | Across from 40563 Stone School Road > river                                                                  |
| Wingham            | 13     | Across from 82569 Beecroft > river                                                                           |
| Wingham            | 14     | 38812 Beecrof Line (Beecroft Line and Belfast Road) > bridge, access using north east side                   |
| Wingham            | 15     | 85442 Creek Line > Lake Wawanosh Conservation Area (no winter access), lake 1000' in laneway from Creek Line |
| Wingham            | 16     | 41124 Cardiff Road > bridge, access using north east side                                                    |
| Wing & Blyth       | 17     | Belgrave Road west of Queens St. / London Road > creek, access using north east side                         |
| Wing & Blyth       | 18     | Brandon Road between Clegg and Martin Line> bridge, access using south west side                             |