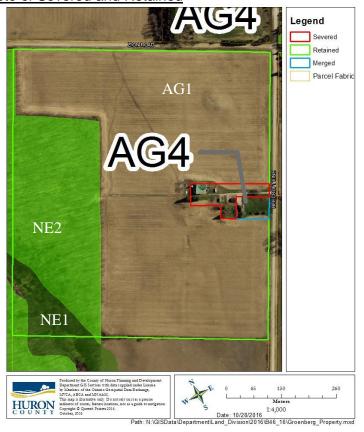

Figure 1: Air Photo of Severed and Retained

Figure 2: Air Photo of Severed lands and adjacent lot it will be merged with

Legend Severed Merged Retained farmlands Parcel Fabric Property that severed lands are merging

### **Additional Comments:**

The purpose of this application is for minor lot enlargement of an existing AG4 parcel owned by Gregory and Karen Dwyer (being part 1 on Plan 22R4876) at 86111A Beecroft Line. The land to be severed is 0.91 hectares (2.27 acres) and is merging with the existing 0.39 hectare (0.98 acre) AG4 lot to the east that was previously severed in 2003. The resulting enlarged parcel will be 1.3 hectares (3.25 acres) in size.

- The retained farmlands are 39.1 ha (96.6 acres)
- The subject property is designated Agriculture and Natural Environment in the North Huron Official Plan; and zoned AG1 (General Agriculture), Natural Environment Full Protection (NE1) and Natural Environment Limited Protection (NE2) on Key Map 6 of the North Huron Zoning By-law 82-2008.

The severed lands contain a laneway, old bank barn, shed, garage. A house has been removed from this area. The severed lands include these adjacent buildings and a minimal amount of agricultural land. In order to have the severed lands merge with the AG4 lot that was previously severed, the condition for a one square foot portion of the abutting property to which the severed land is to be merged needs to be conveyed to the municipality. This condition ensures that the severed portion will remain merged with the previously severed lot.