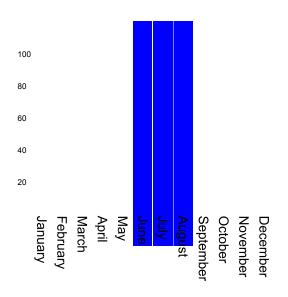

### Breakdown by month:

| Month   | Number of occurrences | Percentage of total | 160 |  |
|---------|-----------------------|---------------------|-----|--|
| January | 1                     | 0.2%                | 140 |  |
|         |                       |                     | 120 |  |

Printed by: 367 Date: 2018/09/11 11:29 Computer: OFFICER01 Page 1 of 3

| Total     | 420 | 100%  |
|-----------|-----|-------|
| Unknown   | 15  | 3.6%  |
| December  | 0   | 0.0%  |
| November  | 0   | 0.0%  |
| October   | 0   | 0.0%  |
| September | 0   | 0.0%  |
| August    | 152 | 36.2% |
| July      | 125 | 29.8% |
| June      | 125 | 29.8% |
| May       | 1   | 0.2%  |
| April     | 1   | 0.2%  |
| March     | 0   | 0.0%  |
| February  | 0   | 0.0%  |

### Number of occurrences per month