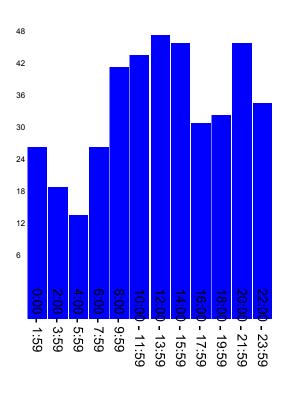

# Breakdown by time of day:

|      | Number of   | Percentage |
|------|-------------|------------|
| Time | occurrences | of total   |
| 0:00 | 12          | 2.9%       |
| 1:00 | 14          | 3.3%       |
| 2:00 | 7           | 1.7%       |

Printed by: 367 Date: 2018/09/11 11:29 Computer: OFFICER01 Page 2 of 3

| 3:00    | 11  | 2.6% |
|---------|-----|------|
| 4:00    | 7   | 1.7% |
| 5:00    | 6   | 1.4% |
| 6:00    | 17  | 4.0% |
| 7:00    | 9   | 2.1% |
| 8:00    | 23  | 5.5% |
| 9:00    | 18  | 4.3% |
| 10:00   | 27  | 6.4% |
| 11:00   | 16  | 3.8% |
| 12:00   | 21  | 5.0% |
| 13:00   | 26  | 6.2% |
| 14:00   | 26  | 6.2% |
| 15:00   | 22  | 5.2% |
| 16:00   | 19  | 4.5% |
| 17:00   | 11  | 2.6% |
| 18:00   | 16  | 3.8% |
| 19:00   | 18  | 4.3% |
| 20:00   | 25  | 6.0% |
| 21:00   | 20  | 4.8% |
| 22:00   | 15  | 3.6% |
| 23:00   | 19  | 4.5% |
| Unknown | 15  | 3.6% |
| Total   | 420 | 100% |

Number of occurrences per time of day

Printed by: 367 Date: 2018/09/11 11:29 Computer: OFFICER01 Page 3 of 3