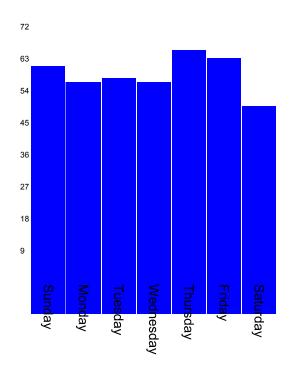

## Breakdown by day of the week:

| Weekday   | Number of occurrences | Percentage of total |
|-----------|-----------------------|---------------------|
| Sunday    | 60                    | 14.3%               |
| Monday    | 56                    | 13.3%               |
| Tuesday   | 57                    | 13.6%               |
| Wednesday | 56                    | 13.3%               |
| Thursday  | 65                    | 15.5%               |
| Friday    | 62                    | 14.8%               |
| Saturday  | 49                    | 11.7%               |
| Unknown   | 15                    | 3.6%                |
| Total     | 420                   | 100%                |

Number of occurrences per weekday