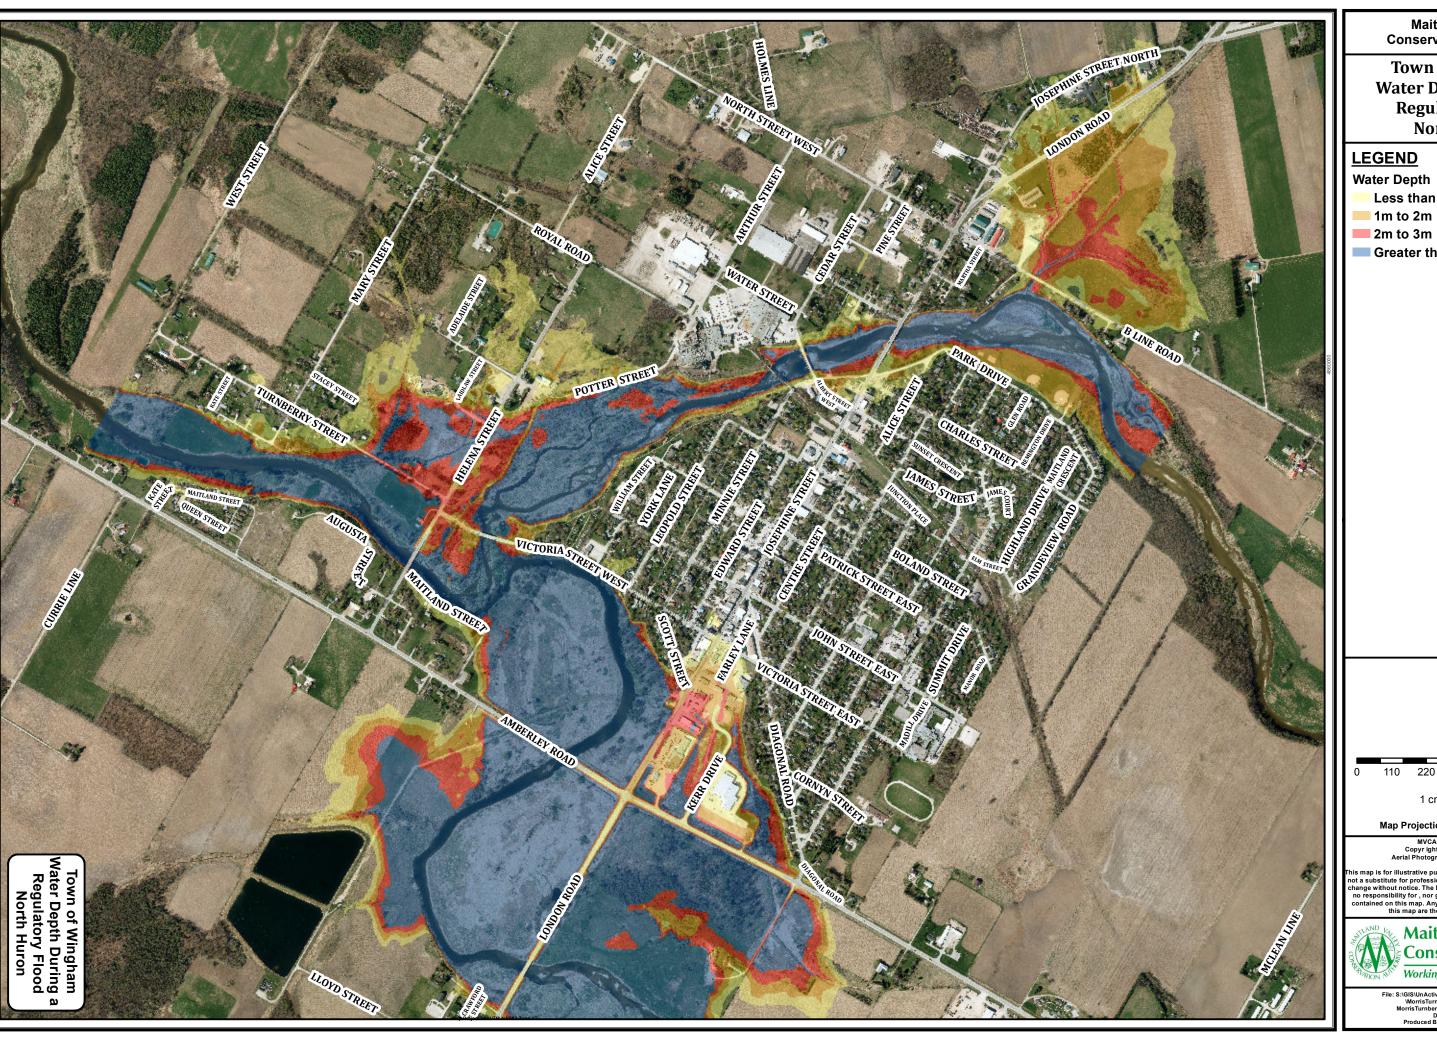

Maitland Valley
Conservation Authority

**Town of Wingham** Water Depth During a Regulatory Flood North Huron

## **LEGEND**

Water Depth

Less than 1m

2m to 3m

Greater than 3m

1:12,000

0 110 220

Meters

1 cm = 120 meters

Map Projection: UTM NAD83 Zone 17

MVCA GIS/Planning Services Copyr ight (c) Queen's Pr inter , 2014 Aerial Photography taken in 2010 by Mapco

This map is for illustrative purposes only. Information contained hereon is not a substitute for professional review or a site survey and is subject to change without notice. The Maitland Valley Conservation Authority takes no responsibility for , nor guarantees, the accuracy of the information contained on this map. Any interpretations or conclusions drawn from this map are the sole responsibility of the user.