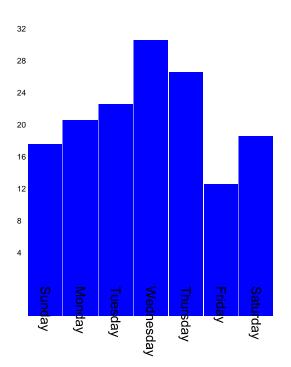

## Number of Percentage Weekday occurrences of total Sunday 10.3% 17 Monday 20 12.1% Tuesday 22 13.3% Wednesday 30 18.2% Thursday 26 15.8% Friday 12 7.3% Saturday 18 10.9% Unknown 20 12.1% Total 165 100%

Breakdown by day of the week:

Number of occurrences per weekday