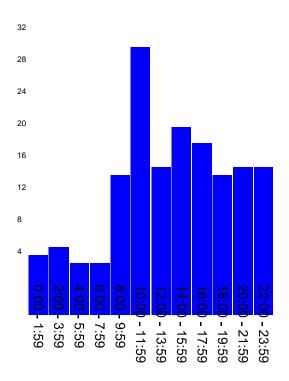

## Breakdown by time of day:

| Time |             | Percentage |
|------|-------------|------------|
| Time | occurrences | of total   |
| 0:00 | 1           | 0.6%       |
| 1:00 | 2           | 1.2%       |
| 2:00 | 2           | 1.2%       |

| 3:00    | 2   | 1.2%  |
|---------|-----|-------|
| 4:00    | 1   | 0.6%  |
| 5:00    | 1   | 0.6%  |
| 6:00    | 1   | 0.6%  |
| 7:00    | 1   | 0.6%  |
| 8:00    | 6   | 3.6%  |
| 9:00    | 7   | 4.2%  |
| 10:00   | 14  | 8.5%  |
| 11:00   | 15  | 9.1%  |
| 12:00   | 8   | 4.8%  |
| 13:00   | 6   | 3.6%  |
| 14:00   | 9   | 5.5%  |
| 15:00   | 11  | 6.7%  |
| 16:00   | 12  | 7.3%  |
| 17:00   | 5   | 3.0%  |
| 18:00   | 6   | 3.6%  |
| 19:00   | 7   | 4.2%  |
| 20:00   | 6   | 3.6%  |
| 21:00   | 8   | 4.8%  |
| 22:00   | 8   | 4.8%  |
| 23:00   | 6   | 3.6%  |
| Unknown | 20  | 12.1% |
| Total   | 165 | 100%  |

Number of occurrences per time of day