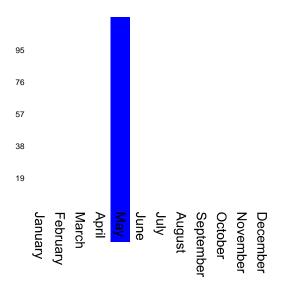

## Breakdown by month:

| Month   | Number of occurrences | Percentage<br>of total | 152 |  |
|---------|-----------------------|------------------------|-----|--|
| January | 0                     | 0.0%                   | 133 |  |

| February  | 0   | 0.0%  |
|-----------|-----|-------|
| March     | 0   | 0.0%  |
| April     | 1   | 0.6%  |
| May       | 144 | 87.3% |
| June      | 0   | 0.0%  |
| July      | 0   | 0.0%  |
| August    | 0   | 0.0%  |
| September | 0   | 0.0%  |
| October   | 0   | 0.0%  |
| November  | 0   | 0.0%  |
| December  | 0   | 0.0%  |
| Unknown   | 20  | 12.1% |
| Total     | 165 | 100%  |

Number of occurrences per month