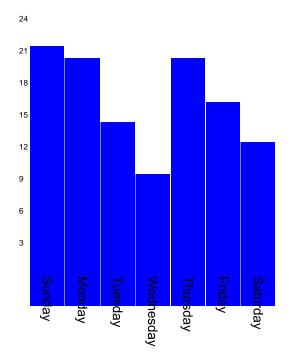

### Breakdown by day of the week:

| Weekday   | Number of occurrences | Percentage of total |
|-----------|-----------------------|---------------------|
| Sunday    | 21                    | 17.8%               |
| Monday    | 20                    | 16.9%               |
| Tuesday   | 14                    | 11.9%               |
| Wednesday | 9                     | 7.6%                |
| Thursday  | 20                    | 16.9%               |
| Friday    | 16                    | 13.6%               |
| Saturday  | 12                    | 10.2%               |
| Unknown   | 6                     | 5.1%                |
| Total     | 118                   | 100%                |

Number of occurrences per weekday