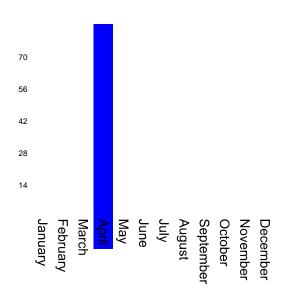

### Breakdown by month:

| Month   | Number of Forest | Percentage of total | 112 |
|---------|------------------|---------------------|-----|
| January | 0                | 0.0%                | 98  |

Printed by: 367 Date: 2018/05/10 13:11 Computer: CHIEF Page 1 of 3

| 118 | 100%                                        |
|-----|---------------------------------------------|
| 6   | 5.1%                                        |
| 0   | 0.0%                                        |
| 0   | 0.0%                                        |
| 0   | 0.0%                                        |
| 0   | 0.0%                                        |
| 0   | 0.0%                                        |
| 0   | 0.0%                                        |
| 0   | 0.0%                                        |
| 0   | 0.0%                                        |
| 111 | 94.1%                                       |
| 1   | 0.8%                                        |
| 0   | 0.0%                                        |
|     | 1<br>111<br>0<br>0<br>0<br>0<br>0<br>0<br>0 |

#### Number of occurrences per month