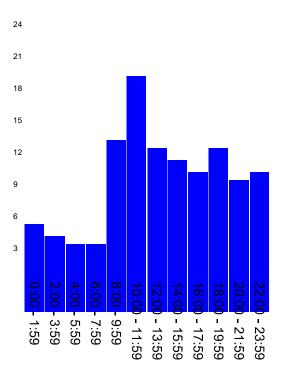

## Breakdown by time of day:

|      | Number of   | Percentage |
|------|-------------|------------|
| Time | occurrences | of total   |
| 0:00 | 3           | 2.5%       |
| 1:00 | 2           | 1.7%       |
| 2:00 | 1           | 0.8%       |

Printed by: 367 Date: 2018/05/10 13:11 Computer: CHIEF Page 2 of 3

| 3:00    | 3   | 2.5%  |
|---------|-----|-------|
| 4:00    | 1   | 0.8%  |
| 5:00    | 2   | 1.7%  |
| 6:00    | 1   | 0.8%  |
| 7:00    | 2   | 1.7%  |
| 8:00    | 7   | 5.9%  |
| 9:00    | 6   | 5.1%  |
| 10:00   | 7   | 5.9%  |
| 11:00   | 12  | 10.2% |
| 12:00   | 7   | 5.9%  |
| 13:00   | 5   | 4.2%  |
| 14:00   | 4   | 3.4%  |
| 15:00   | 8   | 6.8%  |
| 16:00   | 4   | 3.4%  |
| 17:00   | 6   | 5.1%  |
| 18:00   | 10  | 8.5%  |
| 19:00   | 2   | 1.7%  |
| 20:00   | 5   | 4.2%  |
| 21:00   | 4   | 3.4%  |
| 22:00   | 5   | 4.2%  |
| 23:00   | 5   | 4.2%  |
| Unknown | 6   | 5.1%  |
| Total   | 118 | 100%  |

Number of occurrences per time of day

Printed by: 367 Date: 2018/05/10 13:11 Computer: CHIEF Page 3 of 3