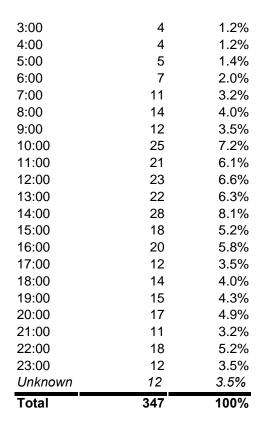

# Breakdown by time of day:

|      | Number of   | Percentage |
|------|-------------|------------|
| Time | occurrences | of total   |
| 0:00 | 8           | 2.3%       |
| 1:00 | 7           | 2.0%       |
| 2:00 | 7           | 2.0%       |

Printed by: 367 Date: 2018/04/05 13:54 Computer: CHIEF Page 2 of 3

Number of occurrences per time of day