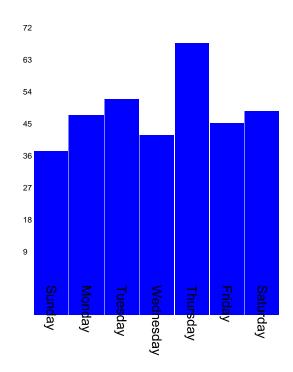

### Breakdown by day of the week:

| Weekday   | Number of occurrences | Percentage of total |
|-----------|-----------------------|---------------------|
| Sunday    | 37                    | 10.7%               |
| Monday    | 47                    | 13.5%               |
| Tuesday   | 51                    | 14.7%               |
| Wednesday | 41                    | 11.8%               |
| Thursday  | 67                    | 19.3%               |
| Friday    | 44                    | 12.7%               |
| Saturday  | 48                    | 13.8%               |
| Unknown   | 12                    | 3.5%                |
| Total     | 347                   | 100%                |

Number of occurrences per weekday