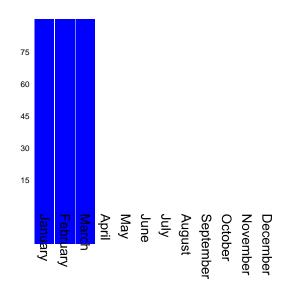

| Total     | 347 | 100%  |
|-----------|-----|-------|
| Unknown   | 12  | 3.5%  |
| December  | 1   | 0.3%  |
| November  | 0   | 0.0%  |
| October   | 0   | 0.0%  |
| September | 1   | 0.3%  |
| August    | 0   | 0.0%  |
| July      | 0   | 0.0%  |
| June      | 0   | 0.0%  |
| May       | 1   | 0.3%  |
| April     | 0   | 0.0%  |
| March     | 119 | 34.3% |
| February  | 108 | 31.1% |

### Number of occurrences per month