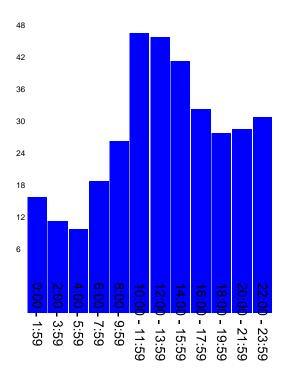

# Breakdown by time of day:

|      | Number of   | Percentage |
|------|-------------|------------|
| Time | occurrences | of total   |
| 0:00 | 8           | 2.3%       |
| 1:00 | 7           | 2.0%       |
| 2:00 | 7           | 2.0%       |

Printed by: 367 Date: 2018/04/05 13:54 Computer: CHIEF Page 2 of 3

Number of occurrences per time of day