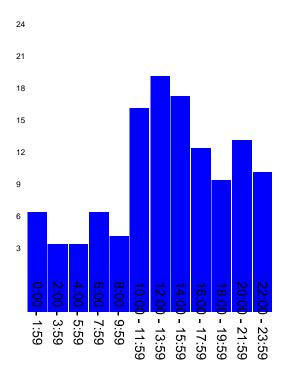

## Breakdown by time of day:

|      | Number of   | Percentage |
|------|-------------|------------|
| Time | occurrences | of total   |
| 0:00 | 2           | 1.6%       |
| 1:00 | 4           | 3.3%       |
| 2:00 | 2           | 1.6%       |

Printed by: 367 Date: 2018/04/05 13:52 Computer: CHIEF Page 2 of 3

| 3:00    | 1   | 0.8%  |
|---------|-----|-------|
| 4:00    | 1   | 0.8%  |
| 5:00    | 2   | 1.6%  |
| 6:00    | 2   | 1.6%  |
| 7:00    | 4   | 3.3%  |
| 8:00    | 3   | 2.5%  |
| 9:00    | 1   | 0.8%  |
| 10:00   | 6   | 4.9%  |
| 11:00   | 10  | 8.2%  |
| 12:00   | 14  | 11.5% |
| 13:00   | 5   | 4.1%  |
| 14:00   | 12  | 9.8%  |
| 15:00   | 6   | 4.9%  |
| 16:00   | 7   | 5.7%  |
| 17:00   | 5   | 4.1%  |
| 18:00   | 4   | 3.3%  |
| 19:00   | 5   | 4.1%  |
| 20:00   | 7   | 5.7%  |
| 21:00   | 6   | 4.9%  |
| 22:00   | 6   | 4.9%  |
| 23:00   | 4   | 3.3%  |
| Unknown | 3   | 2.5%  |
| Total   | 122 | 100%  |

Number of occurrences per time of day