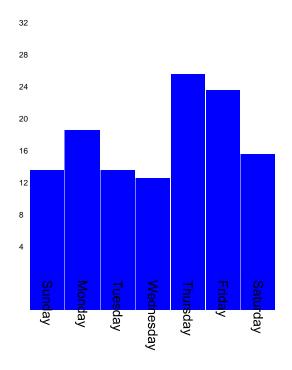

### Breakdown by day of the week:

| Weekday   | Number of occurrences | Percentage of total |
|-----------|-----------------------|---------------------|
| Sunday    | 13                    | 10.7%               |
| Monday    | 18                    | 14.8%               |
| Tuesday   | 13                    | 10.7%               |
| Wednesday | 12                    | 9.8%                |
| Thursday  | 25                    | 20.5%               |
| Friday    | 23                    | 18.9%               |
| Saturday  | 15                    | 12.3%               |
| Unknown   | 3                     | 2.5%                |
| Total     | 122                   | 100%                |

Number of occurrences per weekday