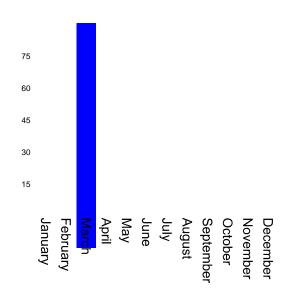

### Breakdown by month:

| Month   | Number of occurrences | Percentage of total | 120 |
|---------|-----------------------|---------------------|-----|
| January | 0                     | 0.0%                | 105 |

Printed by: 367 Date: 2018/04/05 13:52 Computer: CHIEF Page 1 of 3

| Total     | 122 | 100%  |
|-----------|-----|-------|
| Unknown   | 3   | 2.5%  |
| December  | 0   | 0.0%  |
| November  | 0   | 0.0%  |
| October   | 0   | 0.0%  |
| September | 0   | 0.0%  |
| August    | 0   | 0.0%  |
| July      | 0   | 0.0%  |
| June      | 0   | 0.0%  |
| May       | 0   | 0.0%  |
| April     | 0   | 0.0%  |
| March     | 119 | 97.5% |
| February  | 0   | 0.0%  |

#### Number of occurrences per month