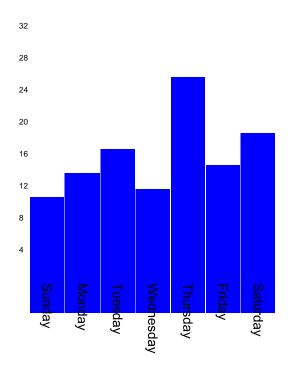

## Breakdown by day of the week:

| Weekday   | Number of occurrences | Percentage of total |
|-----------|-----------------------|---------------------|
| Sunday    | 10                    | 8.5%                |
| Monday    | 13                    | 11.1%               |
| Tuesday   | 16                    | 13.7%               |
| Wednesday | 11                    | 9.4%                |
| Thursday  | 25                    | 21.4%               |
| Friday    | 14                    | 12.0%               |
| Saturday  | 18                    | 15.4%               |
| Unknown   | 10                    | 8.5%                |
| Total     | 117                   | 100%                |

Number of occurrences per weekday