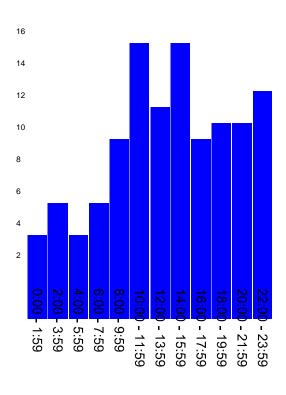

# Breakdown by time of day:

|      | Number of   | Percentage |
|------|-------------|------------|
| Time | occurrences | of total   |
| 0:00 | 3           | 2.6%       |
| 1:00 | 0           | 0.0%       |
| 2:00 | 3           | 2.6%       |

Printed by: 367 Date: 2018/03/13 11:11 Computer: CHIEF Page 2 of 3

| 3:00    | 2   | 1.7% |
|---------|-----|------|
| 4:00    | 1   | 0.9% |
|         |     |      |
| 5:00    | 2   | 1.7% |
| 6:00    | 2   | 1.7% |
| 7:00    | 3   | 2.6% |
| 8:00    | 2   | 1.7% |
| 9:00    | 7   | 6.0% |
| 10:00   | 10  | 8.5% |
| 11:00   | 5   | 4.3% |
| 12:00   | 4   | 3.4% |
| 13:00   | 7   | 6.0% |
| 14:00   | 10  | 8.5% |
| 15:00   | 5   | 4.3% |
| 16:00   | 7   | 6.0% |
| 17:00   | 2   | 1.7% |
| 18:00   | 6   | 5.1% |
| 19:00   | 4   | 3.4% |
| 20:00   | 6   | 5.1% |
| 21:00   | 4   | 3.4% |
| 22:00   | 7   | 6.0% |
| 23:00   | 5   | 4.3% |
| Unknown | 10  | 8.5% |
| Total   | 117 | 100% |

Number of occurrences per time of day