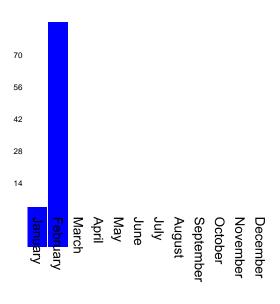

### Breakdown by month:

|         | Number of   | Percentage |
|---------|-------------|------------|
| Month   | occurrences | of total   |
| January | 3           | 2.6%       |

Printed by: 367 Date: 2018/03/13 11:11 Computer: CHIEF Page 1 of 3

| 117 | 100%                                      |
|-----|-------------------------------------------|
| 10  | 8.5%                                      |
| 0   | 0.0%                                      |
| 0   | 0.0%                                      |
| 0   | 0.0%                                      |
| 0   | 0.0%                                      |
| 0   | 0.0%                                      |
| 0   | 0.0%                                      |
| 0   | 0.0%                                      |
| 0   | 0.0%                                      |
| 0   | 0.0%                                      |
| 0   | 0.0%                                      |
| 104 | 88.9%                                     |
|     | 0<br>0<br>0<br>0<br>0<br>0<br>0<br>0<br>0 |

### Number of occurrences per month