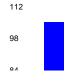

### Breakdown by month:

|         | Number of   | Percentage |
|---------|-------------|------------|
| Month   | occurrences | of total   |
| January | 3           | 2.6%       |

Printed by: 367 Date: 2018/03/13 11:11 Computer: CHIEF Page 1 of 3

| 117 | 100%                                      |
|-----|-------------------------------------------|
| 10  | 8.5%                                      |
| 0   | 0.0%                                      |
| 0   | 0.0%                                      |
| 0   | 0.0%                                      |
| 0   | 0.0%                                      |
| 0   | 0.0%                                      |
| 0   | 0.0%                                      |
| 0   | 0.0%                                      |
| 0   | 0.0%                                      |
| 0   | 0.0%                                      |
| 0   | 0.0%                                      |
| 104 | 88.9%                                     |
|     | 0<br>0<br>0<br>0<br>0<br>0<br>0<br>0<br>0 |

### Number of occurrences per month