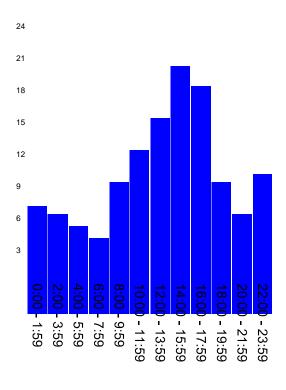

## Breakdown by time of day:

|      | Number of   | Percentage |
|------|-------------|------------|
| Time | occurrences | of total   |
| 0:00 | 3           | 2.4%       |
| 1:00 | 4           | 3.2%       |
| 2:00 | 4           | 3.2%       |

Printed by: 367 Date: 2018/02/21 14:50 Computer: CHIEF Page 2 of 3

| 3:00    | 2   | 1.6% |
|---------|-----|------|
| 4:00    | 4   | 3.2% |
| 5:00    | 1   | 0.8% |
| 6:00    | 1   | 0.8% |
| 7:00    | 3   | 2.4% |
| 8:00    | 5   | 4.0% |
| 9:00    | 4   | 3.2% |
| 10:00   | 7   | 5.6% |
| 11:00   | 5   | 4.0% |
| 12:00   | 9   | 7.2% |
| 13:00   | 6   | 4.8% |
| 14:00   | 9   | 7.2% |
| 15:00   | 11  | 8.8% |
| 16:00   | 11  | 8.8% |
| 17:00   | 7   | 5.6% |
| 18:00   | 6   | 4.8% |
| 19:00   | 3   | 2.4% |
| 20:00   | 2   | 1.6% |
| 21:00   | 4   | 3.2% |
| 22:00   | 6   | 4.8% |
| 23:00   | 4   | 3.2% |
| Unknown | 4   | 3.2% |
| Total   | 125 | 100% |

Number of occurrences per time of day

Printed by: 367 Date: 2018/02/21 14:50 Computer: CHIEF Page 3 of 3