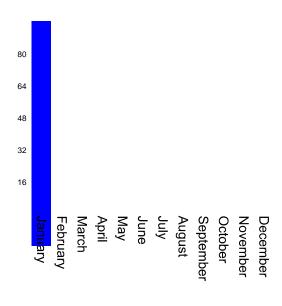

#### Breakdown by month:

|         | Number of   | Percentage |
|---------|-------------|------------|
| Month   | occurrences | of total   |
| January | 120         | 96.0%      |

Printed by: 367 Date: 2018/02/21 14:50 Computer: CHIEF Page 1 of 3

| February  | 0   | 0.0% |
|-----------|-----|------|
| March     | 0   | 0.0% |
| April     | 0   | 0.0% |
| May       | 0   | 0.0% |
| June      | 0   | 0.0% |
| July      | 0   | 0.0% |
| August    | 0   | 0.0% |
| September | 0   | 0.0% |
| October   | 0   | 0.0% |
| November  | 1   | 0.8% |
| December  | 0   | 0.0% |
| Unknown   | 4   | 3.2% |
| Total     | 125 | 100% |

#### Number of occurrences per month