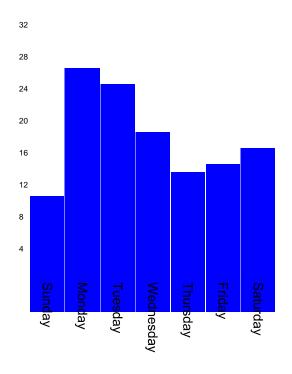

#### Breakdown by day of the week:

| Weekday   | Number of occurrences | Percentage of total |
|-----------|-----------------------|---------------------|
| Sunday    | 10                    | 8.0%                |
| Monday    | 26                    | 20.8%               |
| Tuesday   | 24                    | 19.2%               |
| Wednesday | 18                    | 14.4%               |
| Thursday  | 13                    | 10.4%               |
| Friday    | 14                    | 11.2%               |
| Saturday  | 16                    | 12.8%               |
| Unknown   | 4                     | 3.2%                |
| Total     | 125                   | 100%                |

Number of occurrences per weekday