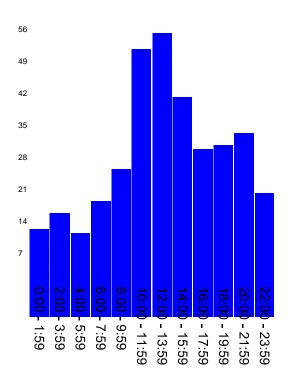

# Breakdown by time of day:

|      | Number of   | Percentage |
|------|-------------|------------|
| Time | occurrences | of total   |
| 0:00 | 6           | 1.7%       |
| 1:00 | 6           | 1.7%       |
| 2:00 | 9           | 2.5%       |

| 3:00    | 6   | 1.7% |
|---------|-----|------|
| 4:00    | 6   | 1.7% |
| 5:00    | 5   | 1.4% |
| 6:00    | 8   | 2.3% |
| 7:00    | 10  | 2.8% |
| 8:00    | 13  | 3.7% |
| 9:00    | 12  | 3.4% |
| 10:00   | 25  | 7.1% |
| 11:00   | 26  | 7.4% |
| 12:00   | 30  | 8.5% |
| 13:00   | 25  | 7.1% |
| 14:00   | 21  | 5.9% |
| 15:00   | 22  | 6.2% |
| 16:00   | 17  | 4.8% |
| 17:00   | 12  | 3.4% |
| 18:00   | 16  | 4.5% |
| 19:00   | 17  | 4.8% |
| 20:00   | 17  | 4.8% |
| 21:00   | 16  | 4.5% |
| 22:00   | 10  | 2.8% |
| 23:00   | 10  | 2.8% |
| Unknown | 8   | 2.3% |
| Total   | 353 | 100% |

Number of occurrences per time of day