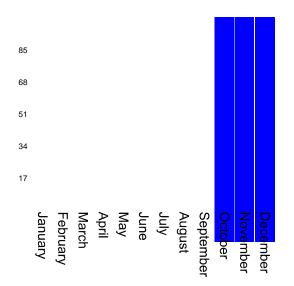

## Breakdown by month:

| v 0 0.0 |
|---------|

| February  | 0   | 0.0%  |
|-----------|-----|-------|
| March     | 0   | 0.0%  |
| April     | 0   | 0.0%  |
| May       | 0   | 0.0%  |
| June      | 0   | 0.0%  |
| July      | 0   | 0.0%  |
| August    | 0   | 0.0%  |
| September | 0   | 0.0%  |
| October   | 135 | 38.2% |
| November  | 107 | 30.3% |
| December  | 103 | 29.2% |
| Unknown   | 8   | 2.3%  |
| Total     | 353 | 100%  |

Number of occurrences per month

| Weekday   | Number of occurrences | Percentage<br>of total |
|-----------|-----------------------|------------------------|
| Sunday    | 45                    | 12.7%                  |
| Monday    | 49                    | 13.9%                  |
| Tuesday   | 34                    | 9.6%                   |
| Wednesday | 58                    | 16.4%                  |
| Thursday  | 65                    | 18.4%                  |
| Friday    | 52                    | 14.7%                  |
| Saturday  | 42                    | 11.9%                  |
| Unknown   | 8                     | 2.3%                   |
| Total     | 353                   | 100%                   |