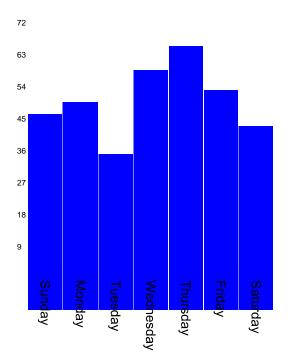

### Breakdown by day of the week:

#### Number of occurrences per weekday

Number of occurrences per month

| Weekday   | Number of occurrences | Percentage<br>of total |
|-----------|-----------------------|------------------------|
| Sunday    | 45                    | 12.7%                  |
| Monday    | 49                    | 13.9%                  |
| Tuesday   | 34                    | 9.6%                   |
| Wednesday | 58                    | 16.4%                  |
| Thursday  | 65                    | 18.4%                  |
| Friday    | 52                    | 14.7%                  |
| Saturday  | 42                    | 11.9%                  |
| Unknown   | 8                     | 2.3%                   |
| Total     | 353                   | 100%                   |