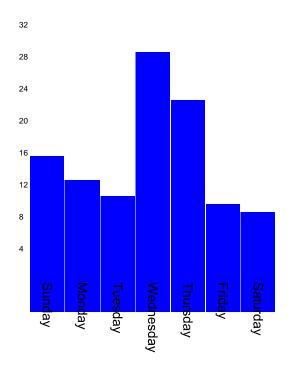

## Breakdown by day of the week:

| Weekday   | Number of occurrences | Percentage of total |
|-----------|-----------------------|---------------------|
| Sunday    | 15                    | 13.8%               |
| Monday    | 12                    | 11.0%               |
| Tuesday   | 10                    | 9.2%                |
| Wednesday | 28                    | 25.7%               |
| Thursday  | 22                    | 20.2%               |
| Friday    | 9                     | 8.3%                |
| Saturday  | 8                     | 7.3%                |
| Unknown   | 5                     | 4.6%                |
| Total     | 109                   | 100%                |

Number of occurrences per weekday