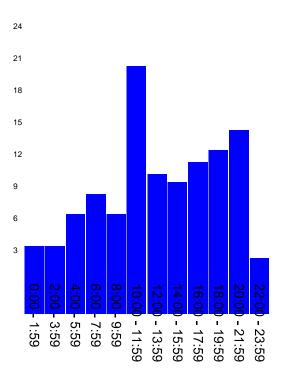

# Breakdown by time of day:

|      | Number of   | Percentage |
|------|-------------|------------|
| Time | occurrences | of total   |
| 0:00 | 2           | 1.8%       |
| 1:00 | 1           | 0.9%       |
| 2:00 | 2           | 1.8%       |

Printed by: 367 Date: 2017/12/14 08:30 Computer: CHIEF Page 2 of 3

| 3:00    | 1   | 0.9%  |
|---------|-----|-------|
| 4:00    | 2   | 1.8%  |
| 5:00    | 4   | 3.7%  |
| 6:00    | 3   | 2.8%  |
| 7:00    | 5   | 4.6%  |
| 8:00    | 4   | 3.7%  |
| 9:00    | 2   | 1.8%  |
| 10:00   | 7   | 6.4%  |
| 11:00   | 13  | 11.9% |
| 12:00   | 5   | 4.6%  |
| 13:00   | 5   | 4.6%  |
| 14:00   | 7   | 6.4%  |
| 15:00   | 2   | 1.8%  |
| 16:00   | 6   | 5.5%  |
| 17:00   | 5   | 4.6%  |
| 18:00   | 6   | 5.5%  |
| 19:00   | 6   | 5.5%  |
| 20:00   | 6   | 5.5%  |
| 21:00   | 8   | 7.3%  |
| 22:00   | 1   | 0.9%  |
| 23:00   | 1   | 0.9%  |
| Unknown | 5   | 4.6%  |
| Total   | 109 | 100%  |

Number of occurrences per time of day

Printed by: 367 Date: 2017/12/14 08:30 Computer: CHIEF Page 3 of 3