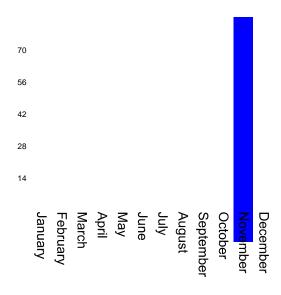

### Breakdown by month:

| Month   | Number of occurrences | Percentage of total | 112 |
|---------|-----------------------|---------------------|-----|
| January | 0                     | 0.0%                | 98  |
|         |                       |                     |     |

Printed by: 367 Date: 2017/12/14 08:30 Computer: CHIEF Page 1 of 3

| Total     | 109 | 100%  |
|-----------|-----|-------|
| Unknown   | 5   | 4.6%  |
| December  | 0   | 0.0%  |
| November  | 104 | 95.4% |
| October   | 0   | 0.0%  |
| September | 0   | 0.0%  |
| August    | 0   | 0.0%  |
| July      | 0   | 0.0%  |
| June      | 0   | 0.0%  |
| May       | 0   | 0.0%  |
| April     | 0   | 0.0%  |
| March     | 0   | 0.0%  |
| February  | 0   | 0.0%  |

### Number of occurrences per month