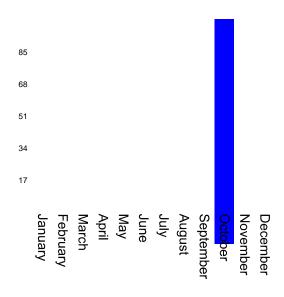

### Breakdown by month:

| Month   | Number of occurrences | Percentage of total | 136 |
|---------|-----------------------|---------------------|-----|
| January | 0                     | 0.0%                | 119 |

Printed by: 367 Date: 2017/11/17 11:08 Computer: CHIEF Page 1 of 3

| February  | 0   | 0.0%  |
|-----------|-----|-------|
| March     | 0   | 0.0%  |
| April     | 0   | 0.0%  |
| May       | 0   | 0.0%  |
| June      | 0   | 0.0%  |
| July      | 0   | 0.0%  |
| August    | 0   | 0.0%  |
| September | 0   | 0.0%  |
| October   | 130 | 94.2% |
| November  | 0   | 0.0%  |
| December  | 0   | 0.0%  |
| Unknown   | 8   | 5.8%  |
| Total     | 138 | 100%  |

### Number of occurrences per month