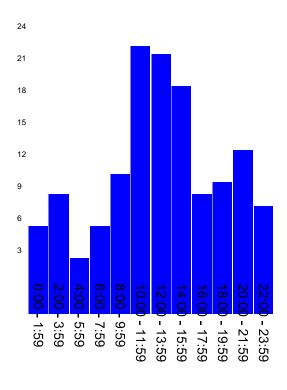

# Breakdown by time of day:

|      | Number of   | Percentage |
|------|-------------|------------|
| Time | occurrences | of total   |
| 0:00 | 2           | 1.4%       |
| 1:00 | 3           | 2.2%       |
| 2:00 | 4           | 2.9%       |

Printed by: 367 Date: 2017/11/17 11:08 Computer: CHIEF Page 2 of 3

| 3:00    | 4   | 2.9%  |
|---------|-----|-------|
| 4:00    | 1   | 0.7%  |
| 5:00    | 1   | 0.7%  |
| 6:00    | 4   | 2.9%  |
| 7:00    | 1   | 0.7%  |
| 8:00    | 3   | 2.2%  |
| 9:00    | 7   | 5.1%  |
| 10:00   | 14  | 10.1% |
| 11:00   | 8   | 5.8%  |
| 12:00   | 10  | 7.2%  |
| 13:00   | 11  | 8.0%  |
| 14:00   | 8   | 5.8%  |
| 15:00   | 11  | 8.0%  |
| 16:00   | 6   | 4.3%  |
| 17:00   | 2   | 1.4%  |
| 18:00   | 6   | 4.3%  |
| 19:00   | 5   | 3.6%  |
| 20:00   | 6   | 4.3%  |
| 21:00   | 6   | 4.3%  |
| 22:00   | 3   | 2.2%  |
| 23:00   | 4   | 2.9%  |
| Unknown | 8   | 5.8%  |
| Total   | 138 | 100%  |

Number of occurrences per time of day