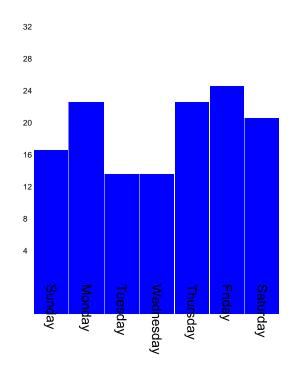

## Breakdown by day of the week:

| Weekday   | Number of occurrences | Percentage of total |
|-----------|-----------------------|---------------------|
| Sunday    | 16                    | 11.6%               |
| Monday    | 22                    | 15.9%               |
| Tuesday   | 13                    | 9.4%                |
| Wednesday | 13                    | 9.4%                |
| Thursday  | 22                    | 15.9%               |
| Friday    | 24                    | 17.4%               |
| Saturday  | 20                    | 14.5%               |
| Unknown   | 8                     | 5.8%                |
| Total     | 138                   | 100%                |

Number of occurrences per weekday