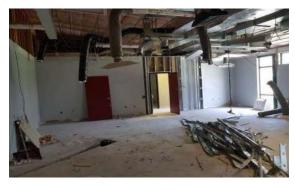

#### **ONCOLOGY & PHARMACY**

Work continues on the demolition of the former business offices, terrace room and physio gym in preparation for the construction of the new Oncology and Pharmacy departments. This includes additional supportive

structural work. It is anticipated that the new areas will be completed early in the new year.

had previously been under construction. As part of the plan to create
better access to patient services on the main floor this waiting room was
created to provide a comfortable space for rehab, speech therapy and social work patients.