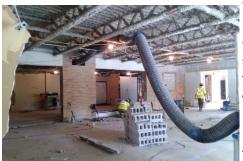

#### **ONCOLOGY & PHARMACY**

Work continues on the demolition of the former business offices, terrace room and physio gym in preparation for the construction of the new Oncology and Pharmacy departments. This includes additional supportive

structural work. It is anticipated that the new areas will be completed early in the new year.

had previously been under construction. As part of the plan to create
better access to patient services on the main floor this waiting room was
created to provide a comfortable space for rehab, speech therapy and social work patients.