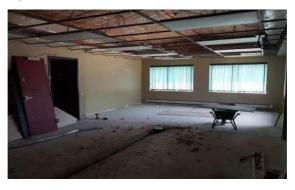

#### **ADMINISTRATIVE AREA RENOVATION**

The former medical clinic space in the basement of the Hospital is in the progress of being renovated into much needed meeting space. As part of the effort to improve access to patient services on the first floor the administrative and meeting spaces that formerly occupied the first floor were displaced. If tasks remain on schedule, staff could possibly be moving in to their new offices in early October.

< New board room under construction.

New terrace room under construction >