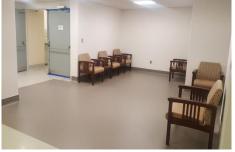

structural work. It is anticipated that the new areas will be completed early in the new year.

had previously been under construction. As part of the plan to create
better access to patient services on the main floor this waiting room was
created to provide a comfortable space for rehab, speech therapy and social work patients.