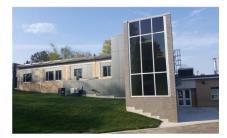

#### **ADMINISTRATIVE AREA RENOVATION**

The former medical clinic space in the basement of the Hospital is in the progress of being renovated into much needed meeting space. As part of the effort to improve access to patient services on the first floor the administrative and meeting spaces that formerly occupied the first floor were displaced. If tasks remain on schedule, staff could possibly be moving in to their new offices in early October.

< New board room under construction.

New terrace room under construction >