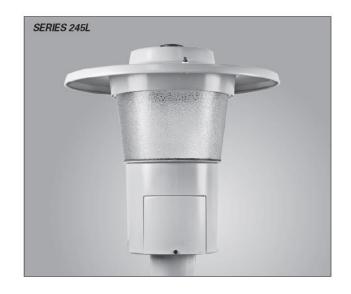

## Recommended Fixtures

| Туре                                        | Qty. | Replacement                            | Sample Before Picture | After Picture                                                                                                                                                                                                                                                                                                                                                                                                                                                                                                                                                                                                                                                                                                                                                                                                                                                                                                                                                                                                                                                                                                                                                                                                                                                                                                                                                                                                                                                                                                                                                                                                                                                                                                                                                                                                                                                                                                                                                                                                                                                                                                                  |
|---------------------------------------------|------|----------------------------------------|-----------------------|--------------------------------------------------------------------------------------------------------------------------------------------------------------------------------------------------------------------------------------------------------------------------------------------------------------------------------------------------------------------------------------------------------------------------------------------------------------------------------------------------------------------------------------------------------------------------------------------------------------------------------------------------------------------------------------------------------------------------------------------------------------------------------------------------------------------------------------------------------------------------------------------------------------------------------------------------------------------------------------------------------------------------------------------------------------------------------------------------------------------------------------------------------------------------------------------------------------------------------------------------------------------------------------------------------------------------------------------------------------------------------------------------------------------------------------------------------------------------------------------------------------------------------------------------------------------------------------------------------------------------------------------------------------------------------------------------------------------------------------------------------------------------------------------------------------------------------------------------------------------------------------------------------------------------------------------------------------------------------------------------------------------------------------------------------------------------------------------------------------------------------|
| HPS Cobra                                   | 359  | Cree HO Cobra<br>BXSPR                 |                       |                                                                                                                                                                                                                                                                                                                                                                                                                                                                                                                                                                                                                                                                                                                                                                                                                                                                                                                                                                                                                                                                                                                                                                                                                                                                                                                                                                                                                                                                                                                                                                                                                                                                                                                                                                                                                                                                                                                                                                                                                                                                                                                                |
| HPS Cobra                                   | 73   | Cree HO Cobra<br>BXSP1                 |                       |                                                                                                                                                                                                                                                                                                                                                                                                                                                                                                                                                                                                                                                                                                                                                                                                                                                                                                                                                                                                                                                                                                                                                                                                                                                                                                                                                                                                                                                                                                                                                                                                                                                                                                                                                                                                                                                                                                                                                                                                                                                                                                                                |
| HPS Cobra                                   | 10   | Cree HO Cobra<br>BXSP2                 |                       |                                                                                                                                                                                                                                                                                                                                                                                                                                                                                                                                                                                                                                                                                                                                                                                                                                                                                                                                                                                                                                                                                                                                                                                                                                                                                                                                                                                                                                                                                                                                                                                                                                                                                                                                                                                                                                                                                                                                                                                                                                                                                                                                |
| Victorian<br>Lantern Post<br>Top (Type 1)   | 35   | Acuity Brands<br>245L                  |                       | Contraction of the Contraction o |
| Decorative Top<br>Hat 150W HPS              | 64   | Acuity Brands<br>72W_AVPL2<br>20LEDE10 | 7 7                   |                                                                                                                                                                                                                                                                                                                                                                                                                                                                                                                                                                                                                                                                                                                                                                                                                                                                                                                                                                                                                                                                                                                                                                                                                                                                                                                                                                                                                                                                                                                                                                                                                                                                                                                                                                                                                                                                                                                                                                                                                                                                                                                                |
| Decorative<br>Downlighting<br>Bell 150W HPS | 41   | King Luminaire<br>K823                 | 5                     |                                                                                                                                                                                                                                                                                                                                                                                                                                                                                                                                                                                                                                                                                                                                                                                                                                                                                                                                                                                                                                                                                                                                                                                                                                                                                                                                                                                                                                                                                                                                                                                                                                                                                                                                                                                                                                                                                                                                                                                                                                                                                                                                |