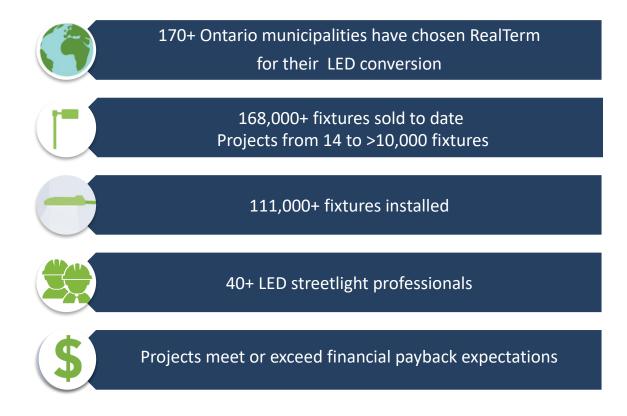

#### PROGRAM RESULTS TO DATE

#### Association of Municipalities of Ontario:

- Exclusive Partner of Association's procurement arm (LAS)
- 70% of municipalities who have converted have chosen RealTerm

Over 60,000,000 kWh annual savings

Approx. \$10,000,000 annual savings

\$3,500,000 annual savings

7,000 metric tonnes / year