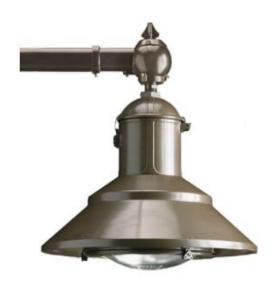

## Recommended Fixtures

| Туре                                        | Qty. | Replacement                            | Sample Before Picture | After Picture                                                                                                                                                                                                                                                                                                                                                                                                                                                                                                                                                                                                                                                                                                                                                                                                                                                                                                                                                                                                                                                                                                                                                                                                                                                                                                                                                                                                                                                                                                                                                                                                                                                                                                                                                                                                                                                                                                                                                                                                                                                                                                                  |
|---------------------------------------------|------|----------------------------------------|-----------------------|--------------------------------------------------------------------------------------------------------------------------------------------------------------------------------------------------------------------------------------------------------------------------------------------------------------------------------------------------------------------------------------------------------------------------------------------------------------------------------------------------------------------------------------------------------------------------------------------------------------------------------------------------------------------------------------------------------------------------------------------------------------------------------------------------------------------------------------------------------------------------------------------------------------------------------------------------------------------------------------------------------------------------------------------------------------------------------------------------------------------------------------------------------------------------------------------------------------------------------------------------------------------------------------------------------------------------------------------------------------------------------------------------------------------------------------------------------------------------------------------------------------------------------------------------------------------------------------------------------------------------------------------------------------------------------------------------------------------------------------------------------------------------------------------------------------------------------------------------------------------------------------------------------------------------------------------------------------------------------------------------------------------------------------------------------------------------------------------------------------------------------|
| HPS Cobra                                   | 359  | Cree HO Cobra<br>BXSPR                 |                       |                                                                                                                                                                                                                                                                                                                                                                                                                                                                                                                                                                                                                                                                                                                                                                                                                                                                                                                                                                                                                                                                                                                                                                                                                                                                                                                                                                                                                                                                                                                                                                                                                                                                                                                                                                                                                                                                                                                                                                                                                                                                                                                                |
| HPS Cobra                                   | 73   | Cree HO Cobra<br>BXSP1                 |                       |                                                                                                                                                                                                                                                                                                                                                                                                                                                                                                                                                                                                                                                                                                                                                                                                                                                                                                                                                                                                                                                                                                                                                                                                                                                                                                                                                                                                                                                                                                                                                                                                                                                                                                                                                                                                                                                                                                                                                                                                                                                                                                                                |
| HPS Cobra                                   | 10   | Cree HO Cobra<br>BXSP2                 |                       |                                                                                                                                                                                                                                                                                                                                                                                                                                                                                                                                                                                                                                                                                                                                                                                                                                                                                                                                                                                                                                                                                                                                                                                                                                                                                                                                                                                                                                                                                                                                                                                                                                                                                                                                                                                                                                                                                                                                                                                                                                                                                                                                |
| Victorian<br>Lantern Post<br>Top (Type 1)   | 35   | Acuity Brands<br>245L                  |                       | Contraction of the Contraction o |
| Decorative Top<br>Hat 150W HPS              | 64   | Acuity Brands<br>72W_AVPL2<br>20LEDE10 | 7 7                   |                                                                                                                                                                                                                                                                                                                                                                                                                                                                                                                                                                                                                                                                                                                                                                                                                                                                                                                                                                                                                                                                                                                                                                                                                                                                                                                                                                                                                                                                                                                                                                                                                                                                                                                                                                                                                                                                                                                                                                                                                                                                                                                                |
| Decorative<br>Downlighting<br>Bell 150W HPS | 41   | King Luminaire<br>K823                 | 5                     |                                                                                                                                                                                                                                                                                                                                                                                                                                                                                                                                                                                                                                                                                                                                                                                                                                                                                                                                                                                                                                                                                                                                                                                                                                                                                                                                                                                                                                                                                                                                                                                                                                                                                                                                                                                                                                                                                                                                                                                                                                                                                                                                |