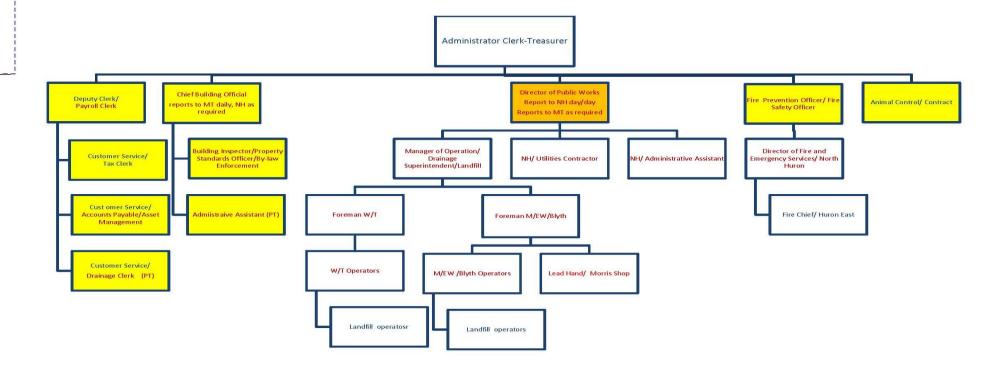

Disposition Carried.

3. **Review draft Agreement** – A report on the draft agreement was presented by Nancy Michie. The current North Huron Flow Chart has to be amended, due to changes caused by the Pilot Project.

#### 4. Status on the Employment Contract Sharon Chambers/Nancy Michie

A report was presented and explained that 11 out of 15 contracts have been signed. The contracts were issued April 5<sup>th</sup> and due back on April 11<sup>th</sup>, 2016.