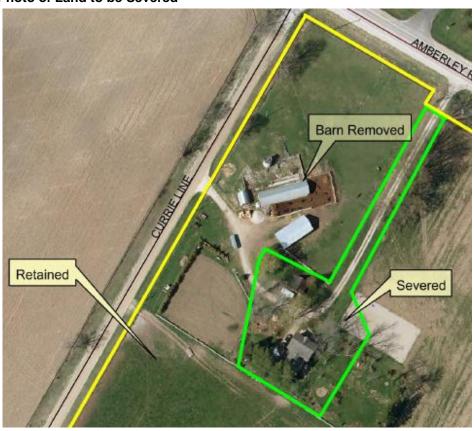

# 6.1 Clerks Department

6.1.1 Consent Application Report - File# B72/2015, Owner: John & Ruth
Haines, 39721 Amberley Road, Part North Part Lot 40, Concession
14, East Wawanosh, Township of North Huron

THAT the Council of the Township of North Huron hereby recommends approval of the Consent Application File# B72-2015, Owner: John & Ruth Haines, 39721 Amberley Road, Part North Part Lot 40, Concession 14, East Wawanosh, Township of North Huron with the following conditions:

The subject parcel be numbered and addressed for 911 purposes to the satisfaction of the Township.

The sum of \$500 be paid to the Township as cash-in-lieu of parkland.

# Survey

Provide to the satisfaction of the County and the Township: a) a survey showing the lot lines of the severed parcel and the location of any buildings thereon, and b) a reference plan based on the approved survey