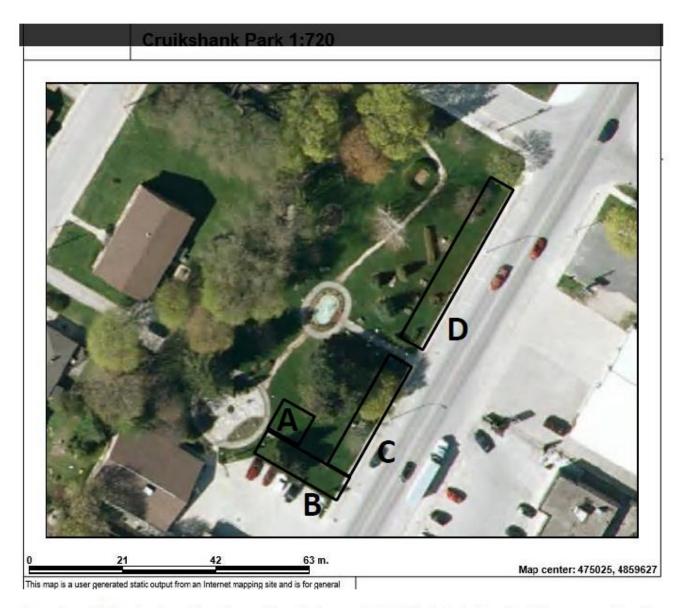

#### North Huron Council Report

Councillor Bill Knott advised that the municipalities of North Huron and Morris-Turnberry continue to work on the implementation of the Shared Services Agreement. North Huron will be holding a Budget Meeting on Monday, April 11<sup>th</sup> at 7:00 p.m. and all residents of North Huron are encouraged to attend. North Huron Councillor Brock Vodden has presented Council with a 'Notice of Motion' advising that a Motion with a Brought forward in respect to Recreation.

(d) Blyth Memorial Community Hall - Renovations Project

The Board scheduled a community meeting for Monday, April 25<sup>th</sup> at 7:00 p.m. at the Royal Canadian Legion, Branch 420, Blyth. It was noted that the Memorial Hall will be closed and Queen Street parking may be restricted due to the renovation project at the Blyth Memorial Community Hall. The meeting will update local businesses on the project.