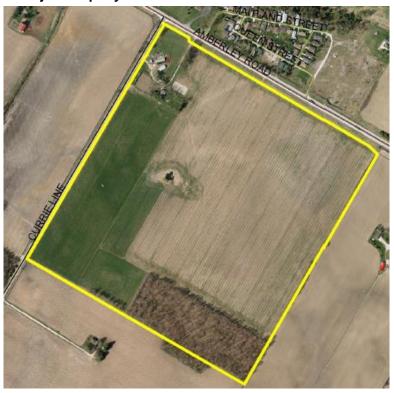

# 6.1 Clerks Department

6.1.1 Consent Application Report - File# B72/2015, Owner: John & Ruth
Haines, 39721 Amberley Road, Part North Part Lot 40, Concession
14, East Wawanosh, Township of North Huron

THAT the Council of the Township of North Huron hereby recommends approval of the Consent Application File# B72-2015, Owner: John & Ruth Haines, 39721 Amberley Road, Part North Part Lot 40, Concession 14, East Wawanosh, Township of North Huron with the following conditions: