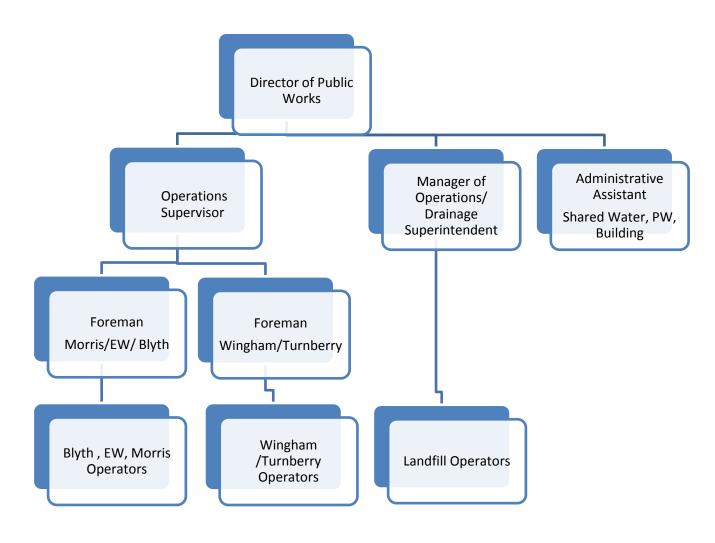

Disposition Carried.

3. **Review draft Agreement** – A report on the draft agreement was presented by Nancy Michie. The current North Huron Flow Chart has to be amended, due to changes caused by the Pilot Project.

#### 4. Status on the Employment Contract Sharon Chambers/Nancy Michie

A report was presented and explained that 11 out of 15 contracts have been signed. The contracts were issued April 5<sup>th</sup> and due back on April 11<sup>th</sup>, 2016.