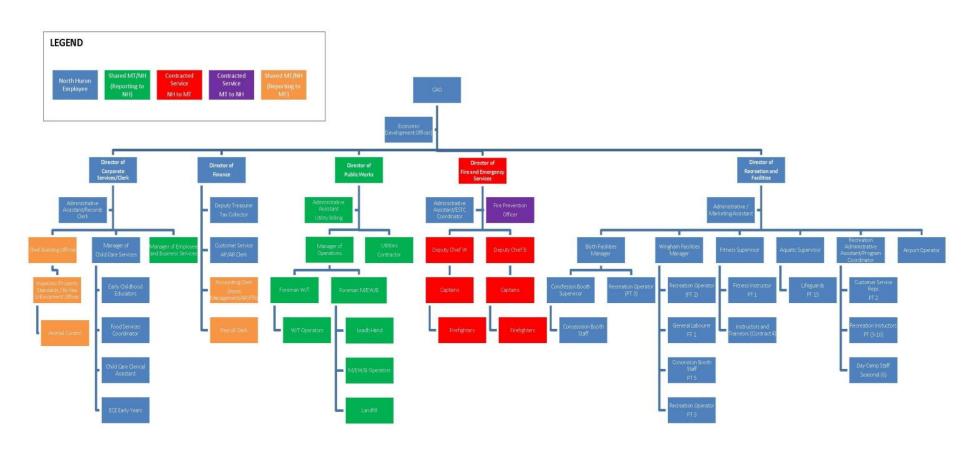

Disposition Carried.

3. **Review draft Agreement** – A report on the draft agreement was presented by Nancy Michie. The current North Huron Flow Chart has to be amended, due to changes caused by the Pilot Project.

#### 4. Status on the Employment Contract Sharon Chambers/Nancy Michie

A report was presented and explained that 11 out of 15 contracts have been signed. The contracts were issued April 5<sup>th</sup> and due back on April 11<sup>th</sup>, 2016.