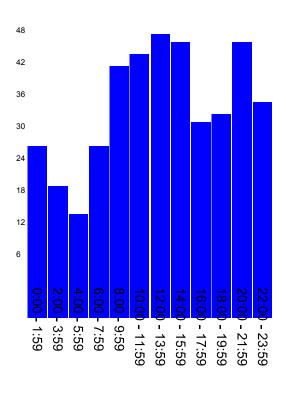

# Breakdown by time of day:

|      | Number of   | Percentage |
|------|-------------|------------|
| Time | occurrences | of total   |
| 0:00 | 12          | 2.9%       |
| 1:00 | 14          | 3.3%       |
| 2:00 | 7           | 1.7%       |

Printed by: 367 Date: 2018/09/11 11:29 Computer: OFFICER01 Page 2 of 3

| 3:00    | 11  | 2.6% |
|---------|-----|------|
| 4:00    | 7   | 1.7% |
| 5:00    | 6   | 1.4% |
| 6:00    | 17  | 4.0% |
| 7:00    | 9   | 2.1% |
| 8:00    | 23  | 5.5% |
| 9:00    | 18  | 4.3% |
| 10:00   | 27  | 6.4% |
| 11:00   | 16  | 3.8% |
| 12:00   | 21  | 5.0% |
| 13:00   | 26  | 6.2% |
| 14:00   | 26  | 6.2% |
| 15:00   | 22  | 5.2% |
| 16:00   | 19  | 4.5% |
| 17:00   | 11  | 2.6% |
| 18:00   | 16  | 3.8% |
| 19:00   | 18  | 4.3% |
| 20:00   | 25  | 6.0% |
| 21:00   | 20  | 4.8% |
| 22:00   | 15  | 3.6% |
| 23:00   | 19  | 4.5% |
| Unknown | 15  | 3.6% |
| Total   | 420 | 100% |