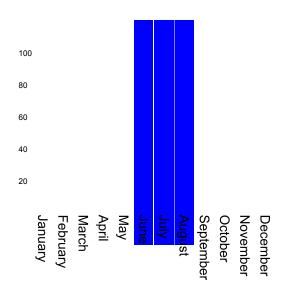

# Breakdown by month:

| January 1 0.2% | Month   | Number of occurrences | Percentage of total | 160 |  |
|----------------|---------|-----------------------|---------------------|-----|--|
|                | January | 1                     | 0.2%                | 140 |  |

Printed by: 367 Date: 2018/09/11 11:29 Computer: OFFICER01 Page 1 of 3

| Total     | 420 | 100%  |
|-----------|-----|-------|
| Unknown   | 15  | 3.6%  |
| December  | 0   | 0.0%  |
| November  | 0   | 0.0%  |
| October   | 0   | 0.0%  |
| September | 0   | 0.0%  |
| August    | 152 | 36.2% |
| July      | 125 | 29.8% |
| June      | 125 | 29.8% |
| May       | 1   | 0.2%  |
| April     | 1   | 0.2%  |
| March     | 0   | 0.0%  |
| February  | 0   | 0.0%  |

#### Number of occurrences per month