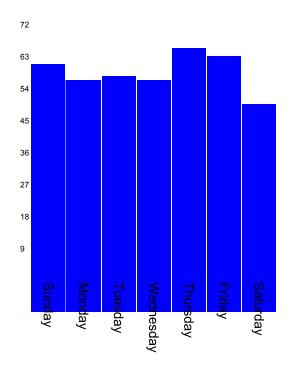

# Breakdown by day of the week:

| Weekday   | Number of occurrences | Percentage of total |
|-----------|-----------------------|---------------------|
| Sunday    | 60                    | 14.3%               |
| Monday    | 56                    | 13.3%               |
| Tuesday   | 57                    | 13.6%               |
| Wednesday | 56                    | 13.3%               |
| Thursday  | 65                    | 15.5%               |
| Friday    | 62                    | 14.8%               |
| Saturday  | 49                    | 11.7%               |
| Unknown   | 15                    | 3.6%                |
| Total     | 420                   | 100%                |

Number of occurrences per weekday